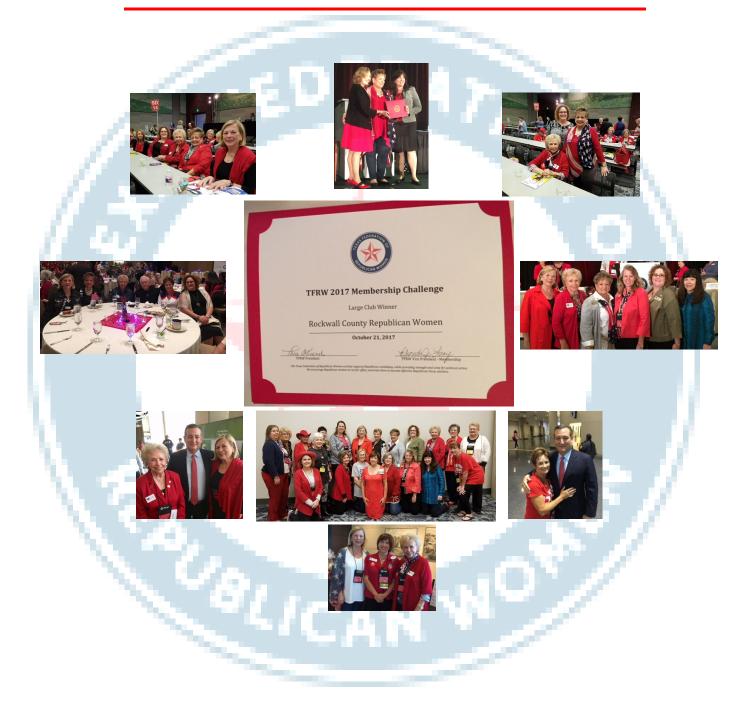

attended the TFRW state convention and we had a great time. We heard presentations by Governor Greg Abbott, First Lady Cecelia Abbott, Lt. Governor Dan Patrick, Attorney General Ken Paxton, Senator Ted Cruz, the ladies from Chicks on the Right and Politichicks, U.S. Congressman Louie Gohmert and many other keynote speakers. If you didn't get charged up listening to these motivators, you have a dead battery!

Our Rockwall group was especially proud of our own DA, Kenda Culpepper. She was asked to speak along with the District Attorneys from Tarrant, Dallas, and Kaufman counties. They are 4 dynamic ladies! They discussed a variety of topics including their career journeys, high profile cases, balancing a demanding career and family life, and the changes and growth within their counties. What an honor it was for us to see Kenda included in this fabulous

RCRW was recognized for our membership accomplishments due to the hard work of Dr. Janice Carson, VP of Membership. Our club had the largest increase of members in our large club ranking. As a result we have been advanced to a Jumbo club!! We also received a monetary award of \$375!!! Janice and I were very honored to accept this award for our club and very proud of this recognition for RCRW. I am so proud of our club and the work that we are accomplishing.

**ESTABLISHED JANUARY 1, 1976** 

When you come to RCRW membership meetings on the second Monday of the month, you will find me sitting at the sign-in table waiting to welcome you. Past President Laverne Kennimer invited me to an RCRW meeting, and she was the only person I knew. Serving as V.P. Membership of RCRW and also coordinating email blasts has been a honor this year. President Melba Jeffus and I accepted a \$375 check and beautiful certificate from TFRW at the Biennial Convention in Dallas, Oct. 19-21, for winning the recent Membership Contest for large clubs. Huge "Nank You" to all who helped us win!